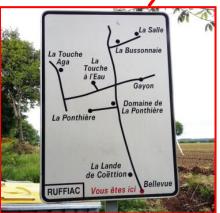

### From Ruffiac (2.5km)

From the front of the church, turn left onto Rue de la Poste/D8.

Go past the Proxi shop on your right, keep left past the stone memorial, and continue out of the village.

Leaving Ruffiac, just past the village sign, take the right turn at the white property map onto Landes de Coetion.

After 2.4 km, turn right at the crossroads towards Gayon.

Gayon (La Vieille Ferme) is just 300m past the woodland and first field on your left.

If you have any problems, please ring us on **02 97 70 10 35**, or mobiles **07 50 65 66 93** / **+44 79 83 30 99 85** 