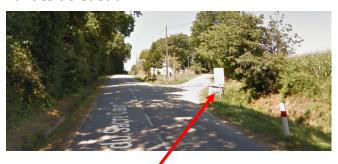

### From Ruffiac (2.5km)

From the front of the church, turn left onto Rue de la Poste/D8.

Go past the Proxi shop on your right, keep left past the stone memorial, and continue out of the village.

Leaving Ruffiac, just past the village sign, take the right turn at the white property map onto Landes de Coetion.