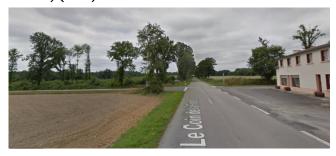

#### From the East (Rennes)

From Rennes, take N24 towards Guer.

From Guer take D776.

Just past **Le coin de la forêt** sign, turn left onto D134 (signs for Ruffiac – opposite large cream house) (1km)

Turn right at Bourgeix, just past the house selling Miel and the Plaster shop (sign for Coetion/Bas Coetion/Gayon) (1km)