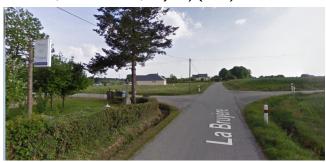

Turn left at the top of the hill at the first crossroads (past sign for Gayon).

Gayon (La Vielle Ferme) is 300m on your left.

La Vieille Ferme, Gayon, is on your right.