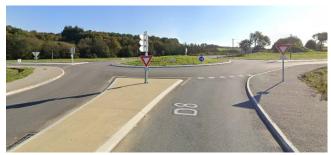

## From the North (Roscoff/Dinard/St Malo)

Head south towards Ploërmel.

Take D8 and continue for 11.3km.

At the roundabout, turn left onto D776/Botrel/Reminiac/Guer (1.7km).

Take the second right towards Ruffiac (white sign missing!!) (1km)