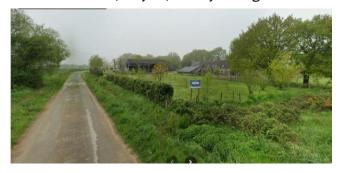

### From Ruffiac (2.5km)

From the front of the church, turn left onto Rue de la Poste/D8.

Go past the Proxi shop on your right, keep left past the stone memorial, and continue out of the village.

Leaving Ruffiac, just past the village sign, take the right turn at the white property map onto Landes de Coetion.

After 2.4 km, turn right at the crossroads towards Gayon.

Gayon (La Vieille Ferme) is just 300m past the woodland and first field on your left.

If you have any problems, please ring us on **02 97 70 10 35**, or mobiles **07 50 65 66 93** / **+44 79 83 30 99 85** 