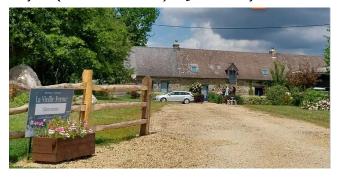

## How to find us

Address: La Vieille Ferme, Gayon, 56140 Ruffiac Coordinates: 47.836465, -2.288728

## From the North (Roscoff/Dinard/St Malo)

Head south towards Ploërmel.

Take D8 and continue for 11.3km.

At the roundabout, turn left onto D776/Botrel/Reminiac/Guer (1.7km).



Take the second right towards Ruffiac (white sign missing!!) (1km)



Turn left at the top of the hill at the first crossroads (past sign for Gayon).



Gayon (La Vielle Ferme) is 300m on your left.



## From the West (Brest, Quimper)

Head towards Ploërmel and follow directions from there (see above).

#### From the East (Rennes)

From Rennes, take N24 towards Guer.

From Guer take D776.

Just past **Le coin de la forêt** sign, turn left onto D134 (signs for Ruffiac – opposite large cream house) (1km)



Turn right at Bourgeix, just past the house selling Miel and the Plaster shop (sign for Coetion/Bas Coetion/Gayon) (1km)



La Vieille Ferme, Gayon, is on your right.



#### From the South

Head towards Ruffiac, 56140, and follow directions from there.

# La Vieille Ferme

### From Ruffiac (2.5km)

From the front of the church, turn left onto Rue de la Poste/D8.



Go past the Proxi shop on your right, keep left past the stone memorial, and continue out of the village.



Leaving Ru